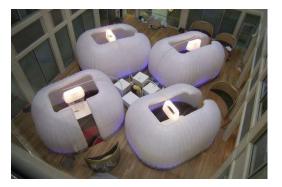

### **Inspire Office System**

The range includes a very simple to install meeting point or exhibition hub for indoor use, made from strong rip stop nylon wit taped seams. Superb curved design, extremely guick to inflate and comes with a storage bag, ground sheet and fan.

### Available in the following sizes:

- 3m wide x 2.7m tall x 3m deep
- 4m wide x 2.7m tall x 4m deep
- 5m wide x 2.7m tall x 5m deep
- 6m wide x 2.7m tall x 6m deep

The Inspire range of structures can be tailored to suit your event needs, we offer branding with options including direct print and replaceable printed covers.