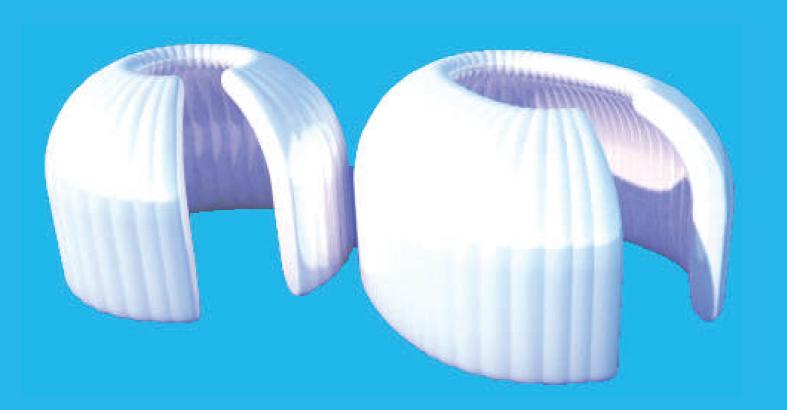

### **Inspire Office System**

The range includes a very simple to install meeting point or exhibition hub for indoor use, made from strong rip stop nylon wit taped seams. Superb curved design, extremely guick to inflate and comes with a storage bag, ground sheet and fan.

### Available in the following sizes:

- 3m wide x 2.7m tall x 3m deep
- 4m wide x 2.7m tall x 4m deep
- 5m wide x 2.7m tall x 5m deep
- 6m wide x 2.7m tall x 6m deep

The Inspire range of structures can be tailored to suit your event needs, we offer branding with options including direct print and replaceable printed covers.