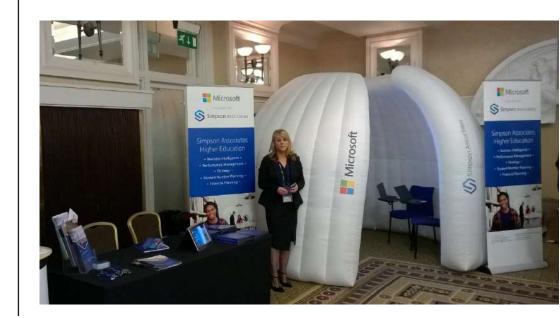

### **Inspire Office System**

The range includes a very simple to install meeting point or exhibition hub for indoor use, made from strong rip stop nylon wit taped seams. Superb curved design, extremely guick to inflate and comes with a storage bag, ground sheet and fan.

#### Branding

Branding can be applied permanently to any of the Inflatable structures as screen print or digital printing at the source of production.

Temporary branding can be added as vinyl or Dacron adhesive panels at any stage. Please note that not all artwork is suitable for printing on our structure range. It is advised sample artwork be supplied in an .eps format so we can advise the best solution. Full replaceable covers are available to the range. These can be branded and printed to ensure your structure matches your brand.