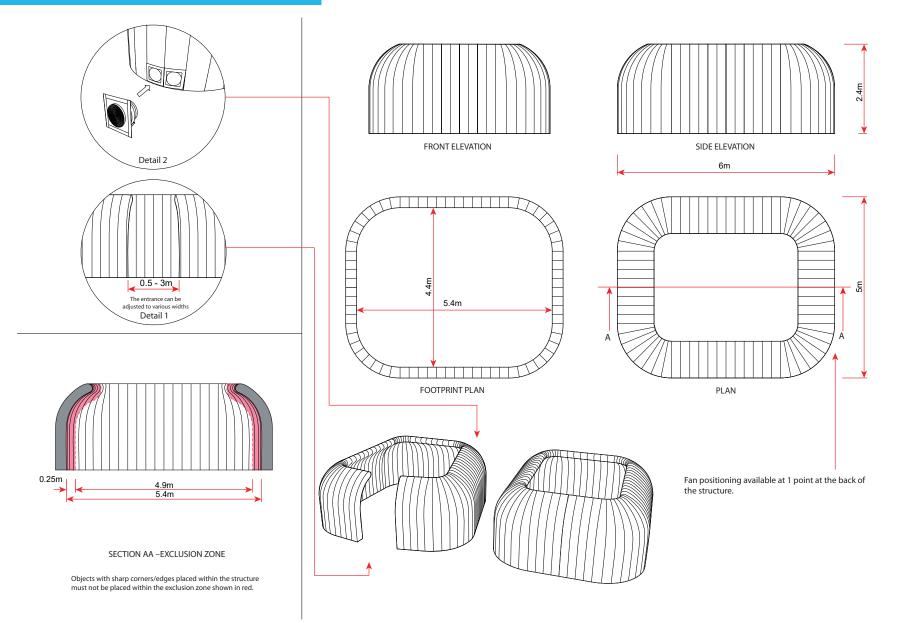

# General Arrangement (6m x 5m)

# **Product Capacity**

Office 3 Seating Capacity: 7 Seats

Office 4 Seating Capacity: 11 Seats