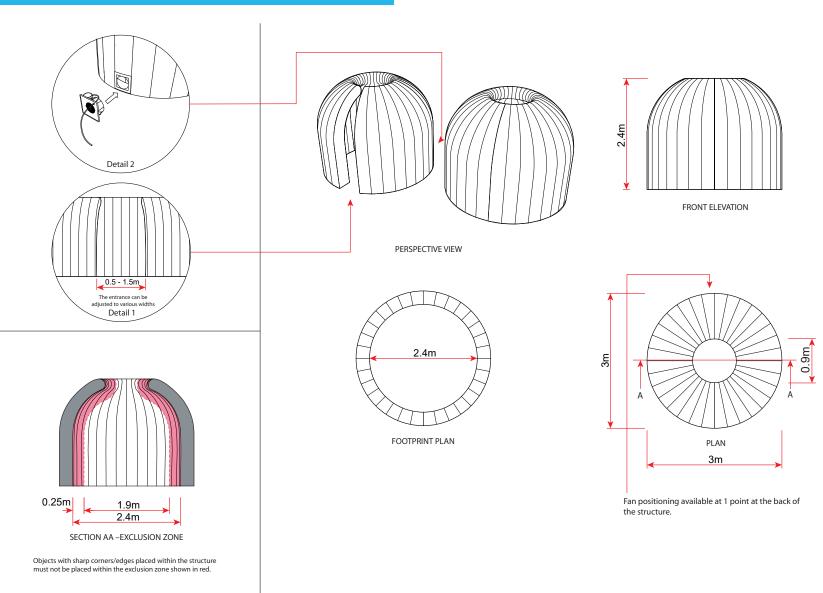

# General Arrangement (4m)

# Product Specification (4m)

## PACKAGE

STRUCTURE Packed Size: Packed Weight: Inflated Size:

Fabrics: Colors:

Please Note: Information is correct at time of publication. The company accepts no responsibility for variations in dimensions or weights. The company reserves the right to alter any dimentions or weights at any time without prior notice.

**POWER & FANS** Fans: Fan Weight: Fan Dimensions:

Please Note: It is the responsibility of the client or site management to ensure that the power used for fans is secure and tested. The above power cosumption is for fans only and covers no extra electrical items. No other itme should be connected to the fan power lines. The company accepts no responsibility for damages to equiptment or damages to inflatable structures, injuries to persons or loss of earnings due to electrical power faults.

• 1x Structure, 1x Packing Bag, 1x FG6 Fan

- 20kg (est.)
  - L4.2m x W4.5m x H2.7m
  - L3.2m x W3.3m x H2.4m
- Internal Floor Area: 8.4m2
- Plot size Required: 5m x 5m plus
- Entrance/Exit Size: W0.96m, H2.2m
  - PVC, rip stop nylon FR treated

• 400mm x 300mm x 300mm (est.)

Combinations of white/black/silver

- 1x FG6 Fan
- Min Secure Power: 120v
- 4kg per fan • 304mm x 304mm x 203mm

### **INSTALLATION & DERIG**

- Crew: Set Up Time: Inflation Time: Derig Time:
- 1 persons (min) • From 20 mins
- - From 20 mins
- PRODUCT ENHANCEMENTS
- Branding Temporary/Permanent Banners Lighting
- Custom Colored Fabric All Spares of Basic Package

Please Note: Refer to seperate later page for more detail on product enhancement. Please note the above technical data can be effected by addiional product enhcancements. The company reserves the right to add or remove product enhancements from product range without prior notice.

• 5 mins for structure when fixed