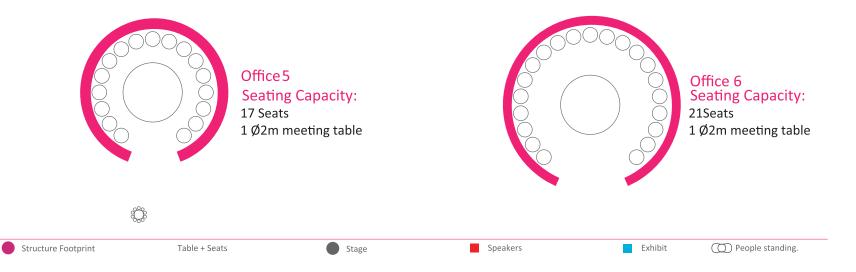

# **Product Capacity**

Office 3 Seating Capacity: 7 Seats

Office 4 Seating Capacity: 11 Seats