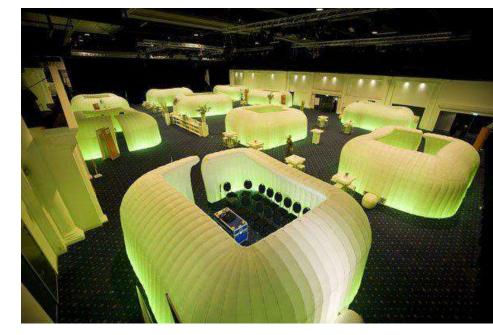

### **Inspire Office System**

The range includes a very simple to install meeting point or exhibition hub for indoor use, made from strong rip stop nylon wit taped seams. Superb curved design, extremely guick to inflate and comes with a storage bag, ground sheet and fan.

### Available in the following sizes:

- 3m wide x 2.7m tall x 3m deep
- 4m wide x 2.7m tall x 4m deep
- 5m wide x 2.7m tall x 5m deep
- 6m wide x 2.7m tall x 6m deep

The Inspire range of structures can be tailored to suit your event needs, we offer branding with options including direct print and replaceable printed covers.