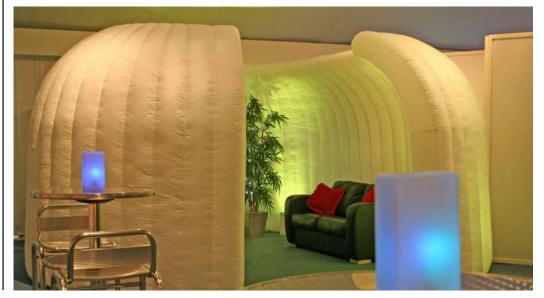

### **Inspire Office System**

The range includes a very simple to install meeting point or exhibition hub for indoor use, made from strong rip stop nylon wit taped seams. Superb curved design, extremely guick to inflate and comes with a storage bag, ground sheet and fan.

### Lighting

As an optional extra we can provide internal LED lighting systems which will transform the look and feel of your inflatable structure. The ambient lighting effect can be either one colour change or mixed to produce your perfect environment.