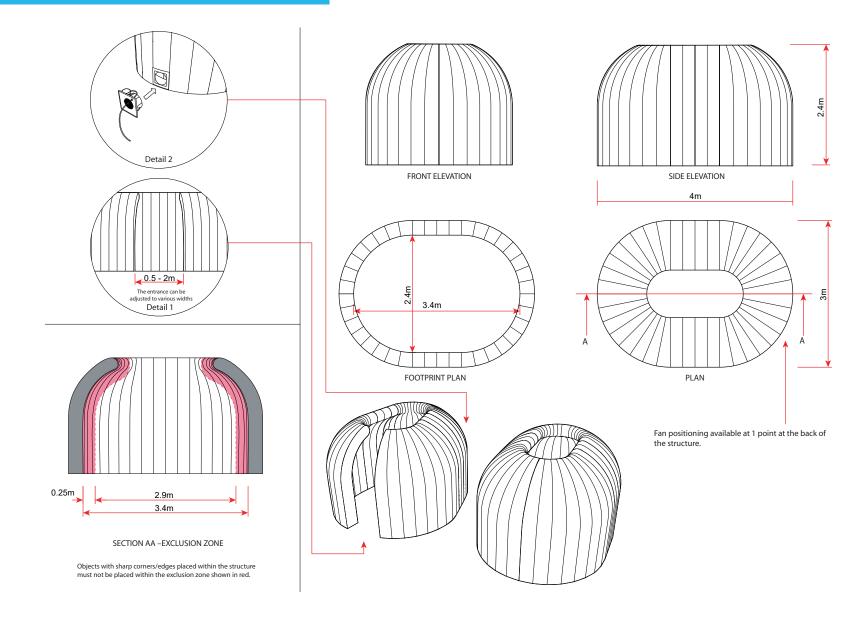

# Product Arrangement (5m)

# Product Specification (5m)

### PACKAGE

• 1X Structure, 1x Packing Bag, 2x FG6 Fans

## STRUCTURE

- Packed Size: Packed Weight: Inflated Size:
- 500mm x 400mm x 300mm (est.) • 25kg (est.) • External - 5.5m x W5.7m x H2.7m
- Internal L4m x W4 .3m x H2.4m
- Internal Floor Area: 14.2m2
- Plot size Required: 6m x 6m plus
- Entrance/Exit Size: W1.5m. H2.2m
- Fabrics:
- Colours:
- PVC, rip stop nylon FR treated
- Combinations of white/black/silver/frosted

Please Note: Information is correct at time of publication. The company accepts no responsibility for variations in dimensions or weights. The company reserves the right to alter any dimentions or weights at any time without prior notice.

## POWER & FANS

- Fans:
- 2x FG6 fans Min Secure Power: • 120v
- Fan Weight
- Fan Dimensions
- 4kg per fan • 304mm x 304mm x 203mm

Please Note: It is the responsibility of the client or site management to ensure that the power used for fans is secure and tested. The above power cosumption is for fans only and covers no extra electrical items. No other itme should be connected to the fan power lines. The company accepts no responsibility for damages to equiptment or damages to inflatable structures, injuries to persons or loss of earnings due to electrical power faults.

### **INSTALLATION & DERIG**

- 1 persons (min)
- Set Up Time: Inflation Time: Derig Time:

Crew:

- From 20 mins
- 10 mins for structure when fixed
- From 20 mins

### PRODUCT ENHANCEMENTS

- Branding Temporary/Permanent Banners Lighting
- Custom Colored Fabric All Spares of Basic Package

Please Note: Refer to separate later page for more detail on product enhancement. Please note the above technical data can be effected by addiional product enhcancements. The company reserves the right to add or remove product enhancements from product range without prior notice.