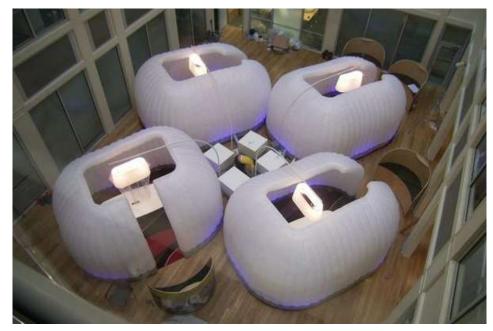

### **Inspire Office System**

The range includes a very simple to install meeting point or exhibition hub for indoor use, made from strong rip stop nylon wit taped seams. Superb curved design, extremely guick to inflate and comes with a storage bag, ground sheet and fan.

### Available in the following sizes:

- 3m wide x 2.7m tall x 3m deep
- 4m wide x 2.7m tall x 4m deep
- 5m wide x 2.7m tall x 5m deep
- 6m wide x 2.7m tall x 6m deep

The Inspire range of structures can be tailored to suit your event needs, we offer branding with options including direct print and replaceable printed covers.