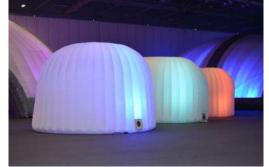

# General Arrangement (3m)

# Product Specification (3m)

### PACKAGE

• 1x Structure, 1x Packing Bag, 1x FG6 Fan

### STRUCTURE

- Packed Size: • 300mm x 300mm x 300mm (est.) Packed Weight: Inflated Size:
  - 15kg (est.) • External - L3.2m x W3.4m x H2.7m • Internal - L2.2m x W2.4m x H2.4m
- Internal Floor Area: 4.3m2 Plot size Required: • 4m x 4m plus Entrance/Exit Size: • W0.96m, H2.2m Fabrics: Colors:
- PVC, rip stop nylon FR treated
  - Combinations of white/black/silver

Please Note: Information is correct at time of publication. The company accepts no responsibility for variations in dimensions or weights. The company reserves the right to alter any dimentions or weights at any time without prior notice.

### POWER & FANS

Fans:

Fan Weight:

Fan Dimensions:

- 1x FG6 Fan Min Secure Power: • 120v • 4kg per fan
  - 304mm x 304mm x 203mm

Please Note: It is the responsibility of the client or site management to ensure that the power used for fans is secure and tested. The above power cosumption is for fans only and covers no extra electrical items. No other itme should be connected to the fan power lines. The company accepts no responsibility for damages to equiptment or damages to inflatable structures, injuries to persons or loss of earnings due to electrical power faults.

#### **INSTALLATION & DERIG** Crew:

Set Up Time:

Derig Time:

Inflation Time:

- 1 persons (min)
- From 20 mins
- 5 mins for structure when fixed
- From 20 mins

## PRODUCT ENHANCEMENTS

- Branding Temporary/Permanent Banners Lighting
- Custom Colored Fabric All Spares of Basic Package

Please Note: Refer to seperate later page for more detail on product enhancement. Please note the above technical data can be effected by addiional product enhcancements. The company reserves the right to add or remove product enhancements from product range without prior notice.