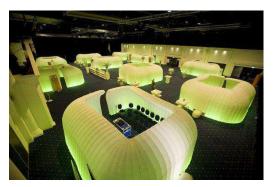

### **Inspire Office System**

The range includes a very simple to install meeting point or exhibition hub for indoor use, made from strong rip stop nylon wit taped seams. Superb curved design, extremely guick to inflate and comes with a storage bag, ground sheet and fan.

### Available in the following sizes:

- 3m wide x 2.7m tall x 3m deep
- 4m wide x 2.7m tall x 4m deep
- 5m wide x 2.7m tall x 5m deep
- 6m wide x 2.7m tall x 6m deep

The Inspire range of structures can be tailored to suit your event needs, we offer branding with options including direct print and replaceable printed covers.