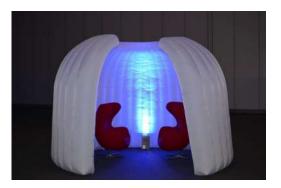

### **Inspire Office System**

The range includes a very simple to install meeting point or exhibition hub for indoor use, made from strong rip stop nylon wit taped seams. Superb curved design, extremely guick to inflate and comes with a storage bag, ground sheet and fan.

### Lighting

As an optional extra we can provide internal LED lighting systems which will transform the look and feel of your inflatable structure. The ambient lighting effect can be either one colour change or mixed to produce your perfect environment.