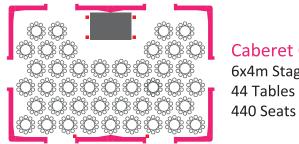

8kg per fan
  - 405mm x 405mm x 304mm

# **INSTALLATION & DERIG**

- Crew: Set Up Time: Inflation Time: Derig Time:
- 10 persons (min)
- From 6 hours
- 30 mins for structure when fixed
- From 5 hours

# **PRODUCT ENHANCEMENTS**

- Branding Temporary/Permanent / Banners / Printed Covers
- Ground Anchor Fixing Glazed Doors Lighting Trussing Flooring
- High Pressure Supporting Tube Frame Custom Colored Fabric
- All Spares of Basic Package

Please Note: Refer to seperate later page for more detail on product enhancement. Please note the above technical data can be effected by addiional product enhcancements. The company reserves the right to add or remove product enhancements from product range without prior notice.



# **Product Capacity**



# **Restaurant Capacity:** 54 Tables 540 Seats



# **Caberet Capacity:**

# 6x4m Stage 44 Tables



### Lighting

environment.

### Trussing

The Inspire range of inflatable structures have been designed to be used a free standing products, trussing is not required to use them, however trussing can be added to enhance the environment. These can be used to hang PA equipment or other lighting options.



## **Conference Capacity:** 6x4m Stage 744 Seats



Arena Capacity: 5m Diameter Stage 594 Seats



## **Concert Capacity:** 6x4m Stage 1067 People



**Exhibition Capacity:** 32 Exhibition Stands 795 People

Structure Footprint

Table + 10 Seats

Stage

Speakers

Exhibit

O People standing

# Product Enhancement

Branding can be applied permanently to any of the Inflatable structures as screen print or digital printing at the source of p