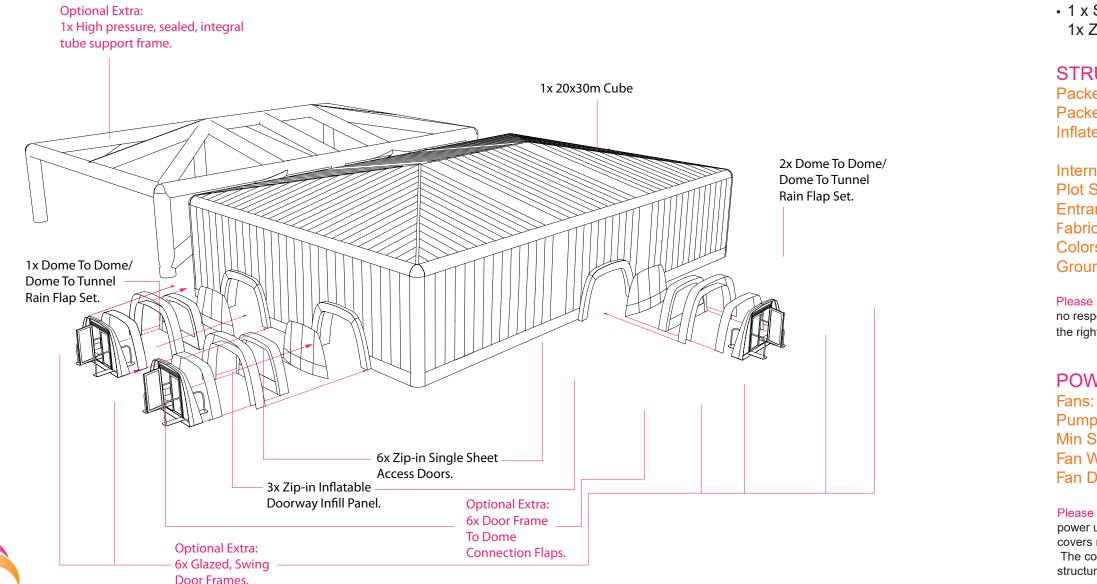

# **Product Specification**

• 1 x Structure, 1 x Packing Bag, 6x Zip-in access doors, 1x Zip-in inflatable door panel, 24x FG12 fans.

- 2400mm x 2000mm x 1600mm (est.)
- 1800kg (est.)
  - External L30.5m x W20.5m x H8m
  - Internal L28.8m x W18m x H6.9 m
- Internal Floor Area: 510m<sup>2</sup>
- Plot Size Required: 32m x 22m plus
- Entrance/Exit Size: W4.08m, H2.2m
  - PVC, rip stop nylon FR treated
  - Combinations of white/black/silver/frosted
  - Available upon request

# **POWER & FANS**

- 24x FG12 fans
- 120v
- Min Secure Power: 120v
  - 8kg per fan
  - 405mm x 405mm x 304mm

The Inspire range of structures can be tailored to suit your event needs, we offer branding with options including direct print and replaceable printed covers. The Inspire range also offers great flexibility as all the products can be seamlessly joined together, providing wonderful multi environments. We also offer a range of connecting tunnels to add a sleek finish to the event structures.

#### Modularity

The entire Inspire range of Domes and Cubes can be joined together as the doorways are all standard. These can be jointed directly or by incorporating a space tunnel, these add an atmospheric walkway between the jointed structures and come in a range of lengths.