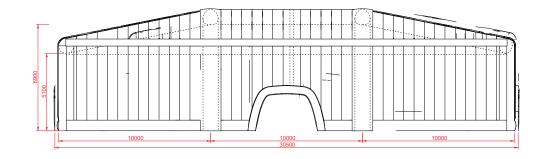

# General Arrangement

SIDE ELEVATION

FRONT ELEVATION

PERSPECTIVE VIEW

# **Product Specification**

• 1 x Structure, 1 x Packing Bag, 6x Zip-in access doors, 1x Zip-in inflatable door panel, 24x FG12 fans.

- 2400mm x 2000mm x 1600mm (est.)
- 1800kg (est.)
  - External L30.5m x W20.5m x H8m
  - Internal L28.8m x W18m x H6.9 m
- Internal Floor Area: 510m<sup>2</sup>
- Plot Size Required: 32m x 22m plus
- Entrance/Exit Size: W4.08m, H2.2m
  - PVC, rip stop nylon FR treated
  - Combinations of white/black/silver/frosted
  - Available upon request