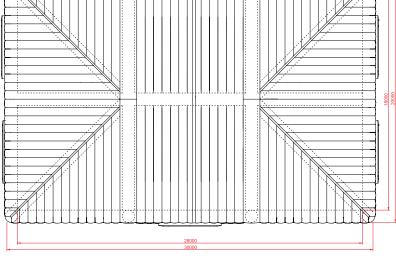

n Inspire Cube offers a contemporary look and market leading performance.

### Inspire Cube standard collection

The Standard Inspire Cube range offers the same high class finish and look, and are the same product in every way, apart from the Air beams. This efficient, professionally made unit offers a superb solution to any event.

The Inspire range of structures can be tailored to suit your event needs, we offer branding with options including direct print and replaceable printed covers. The Inspire range also offers great flexibility as all the products can be seamlessly joined together, providing wonderful multi environments. We also offer a range of connecting tunnels to add a sleek finish to the event structures.









# General Arrangement





SIDE ELEVATION

FRONT ELEVATION





PERSPECTIVE VIEW



# **Product Accessories**



PACKAGE

STRUCTURE Packed Size: Packed Weight: Inflated Size:

Fabrics: Colors: Ground Fixings:

Please Note: Information is correct at time of publication. Ingenious inflatables Itd accept no responsibility for variations in dimensions or weights. Ingenious inflatables Itd reserve the right to alter any dimentions or weights at any time without prior notice.

Pumps: Fan Weight: Fan Dimensions:

Please Note: It is the responsibility of the client or site management to ensure that the power used for fans is secure and tested. The above power cosumption is for fans only and covers no extra electrical items. No other itme should be connected to the fan power lines. The company accepts no responsibility for damages to equiptment or damages to