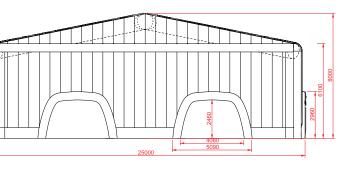

# General Arrangement

SIDE ELEVATION

FRONT ELEVATION

PERSPECTIVE VIEW

# **Product Specification**

• 1 x Structure, 1 x Packing Bag, 6x Zip-in access doors, 1x Zip-in inflatable door panel, 24x FG12 fans.

- 2400mm x 2000mm x 1600mm (est.)
- 1800kg (est.)
  - External L30.5m x W20.5m x H8m
  - Internal L28.8m x W18m x H6.9 m
- Internal Floor Area: 510m<sup>2</sup>
- Plot Size Required: 32m x 22m plus
- Entrance/Exit Size: W4.08m, H2.2m
  - PVC, rip stop nylon FR treated
  - Combinations of white/black/silver/frosted
  - Available upon request