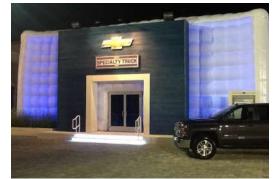

# Product Enhancement

Branding can be applied permanently to any of the Inflatable structures as screen print or digital printing at the source of production.

emporary branding can be added as vinyl or Dacron adhesive panels at any stage. Please note that not all artwork is suitable for printing on our structure range. It is advised sample artwork be supplied in an .eps format so we can advise the best solution. Full replaceable covers are available to the range. These can be branded and printed to ensure your structure matches vour brand.