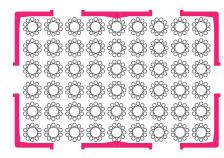

24x FG12 fans
- 120v
- Min Secure Power: 120v
  - 8kg per fan
  - 405mm x 405mm x 304mm

# **INSTALLATION & DERIG**

- Crew: Set Up Time: Inflation Time: Derig Time:
- 10 persons (min)
- From 6 hours
- 30 mins for structure when fixed
- From 5 hours

# **PRODUCT ENHANCEMENTS**

- Branding Temporary/Permanent / Banners / Printed Covers
- Ground Anchor Fixing Glazed Doors Lighting Trussing Flooring
- High Pressure Supporting Tube Frame Custom Colored Fabric
- All Spares of Basic Package

Please Note: Refer to seperate later page for more detail on product enhancement. Please note the above technical data can be effected by addiional product enhcancements. The company reserves the right to add or remove product enhancements from product range without prior notice.



# **Product Capacity**



# **Restaurant Capacity:** 54 Tables 540 Seats



# **Caberet Capacity:**

# 6x4m Stage 44 Tables



### Lighting

environment.

### Trussing

The Inspire range of inflatable structures have been designed to be used a free standing products, trussing is not required to use them, however trussing can be added to enhance the environment. These can be used to hang PA equipment or other lighting options.



## **Conference Capacity:** 6x4m Stage 744 Seats



Arena Capacity: 5m Diameter Stage 594 Seats



## **Concert Capacity:** 6x4m Stage 1067 People



**Exhibition Capacity:** 32 Exhibition Stands 795 People

Structure Footprint

Table + 10 Seats

Stage

Speakers

Exhibit

O People standing

# Product Enhancement

Branding can be applied permanently to any of the Inflatable structures as s