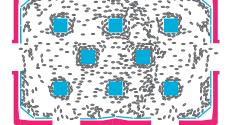

# **Product Capacity**

# **Restaurant Capacity:** 54 Tables 540 Seats

# **Caberet Capacity:**

# 6x4m Stage 44 Tables

## **Conference Capacity:** 6x4m Stage 744 Seats

Arena Capacity: 5m Diameter Stage 594 Seats

## **Concert Capacity:** 6x4m Stage 1067 People

**Exhibition Capacity:** 32 Exhibition Stands 795 People

Structure Footprint

Table + 10 Seats

Stage

Speakers

Exhibit

O People standing