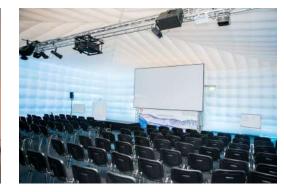

### Inspire Cube Air-Beam collection

The highest rated inflatable temporary dome on the market can be used in winds up to 55mph. This is because of the regulated pressurised air beams which provide a solid support skeleton to the overall structure. An Inspire Cube offers a contemporary look and market leading performance.

### Inspire Cube standard collection

The Standard Inspire Cube range offers the same high class finish and look, and are the same product in every way, apart from the Air beams. This efficient, professionally made unit offers a superb solution to any event.