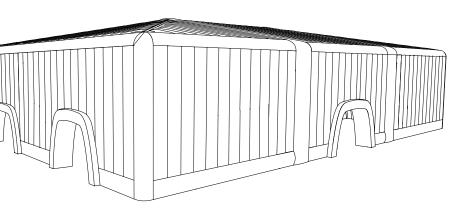

### Inspire is a brand new range of high performance, beautifully designed, and practical temporary event structures.

Traditionally inflatable structures have been light weight and open to abuse from weather and more importantly the wind. The new Inspire Inflatables range offers greatly improved performance through extensive design and engineering. Inspire Inflatables event structures can withst and wind speeds and gusts of up to 55mph therefore ensuring your event is not effected at anytime of the year. Creatively designed, the Inspire Inflatables products are the worldwide leader in inflatable structures. The Inspire Cube range includes:

### Inspire Cube Air-Beam collection

The highest rated inflatable temporary dome on the market can be used in winds up to 55mph. This is because of the regulated pressurised air beams which provide a solid support skeleton to the overall structure. An Inspire Cube offers a contemporary look and market leading performance.

The Inspire range of structures can be tailored to suit your event needs, we offer branding with options including direct print and replaceable printed covers. The Inspire range also offers great flexibility as all the products can be seamlessly joined together, providing wonderful multi environments. We also offer a range of connecting tunnels to add a sleek finish to the event structures.