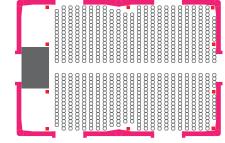

## **Conference Capacity:** 6x4m Stage 744 Seats

Arena Capacity: 5m Diameter Stage 594 Seats

## **Concert Capacity:** 6x4m Stage 1067 People

**Exhibition Capacity:** 32 Exhibition Stands 795 People

Structure Footprint

Table + 10 Seats

Stage

Speakers

Exhibit

O People standing