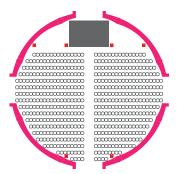

### **Restaurant Capacity:**

37 Tables 370 Seats

### **Caberet Capacity:**

6x4m Stage 33 Tables 330 Seats

### **Conference Capacity:**

6x4m Stage 544 Seats

## Arena Capacity:

5m Diameter Stage 440 Seats

### **Concert Capacity:**

6x4m Stage 800 People

### **Exhibition Capacity:**

25x Exhibition Stands 600 People

### Structure Footprint

#### Table + 10 Seats

#### People standing.