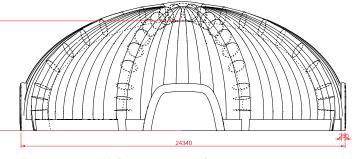

# General Arrangement

### STRUCTURE

Packed Size: • 2000mm x 1800mm x 1400mm (est.)

Packed Weight: • 1400kg (est.)

Inflated Size: • External - Ø24m x H8m

• Internal - Ø21.6m x H6.8m

Internal Floor Area: • 370m <sup>2</sup>

Plot Size Required: • 26m x 26m plus Entrance/Exit Size: • W4.08m, H2.46m