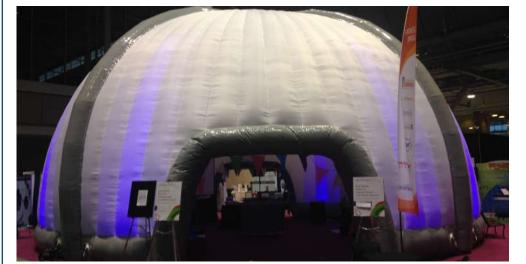

### Inspire Dome Air- Beam collection

The highest rated inflatable temporary dome on the market can be used in winds up to 55mph. This is because of the regulated pressurised air beams which provide a solid support skeleton to the overall structure. An Inspire Air Dome offers a contemporary look and market leading performance.

#### Lighting

As an optional extra we can provide internal LED lighting systems which will transform the look and feel of your inflatable structure. The ambient lighting effect can be either one colour change or mixed to produce your perfect enviornment