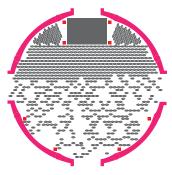

### **Restaurant Capacity:**

37 Tables 370 Seats

### **Caberet Capacity:**

6x4m Stage 33 Tables 330 Seats

### **Conference Capacity:**

6x4m Stage 544 Seats

## Arena Capacity:

5m Diameter Stage 440 Seats

### **Concert Capacity:**

6x4m Stage 800 People

### **Exhibition Capacity:**

25x Exhibition Stands 600 People

### Structure Footprint

#### Table + 10 Seats

#### People standing.