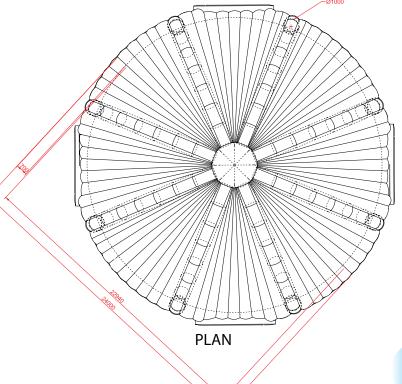

# General Arrangement

SIDE ELEVATION

PERSPECTIVE VIEW

FRONT ELEVATION

### STRUCTURE

Packed Size: • 2000mm x 1800mm x 1400mm (est.)

Packed Weight: • 1400kg (est.)

Inflated Size: • External - Ø24m x H8m

• Internal - Ø21.6m x H6.8m

Internal Floor Area: • 370m <sup>2</sup>

Plot Size Required: • 26m x 26m plus Entrance/Exit Size: • W4.08m, H2.46m