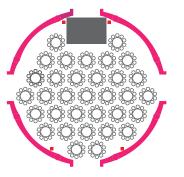

### **Restaurant Capacity:**

37 Tables 370 Seats

### **Caberet Capacity:**

6x4m Stage 33 Tables 330 Seats

### **Conference Capacity:**

6x4m Stage 544 Seats

## Arena Capacity:

5m Diameter Stage 440 Seats

### **Concert Capacity:**

6x4m Stage 800 People

### **Exhibition Capacity:**

25x Exhibition Stands 600 People

### Structure Footprint

#### Table + 10 Seats

#### People standing.