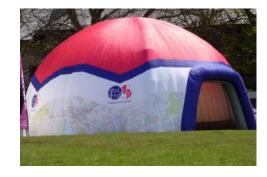

# **Product Variations**

Inspire is a brand new range of high performance, beautifully designed, and practical temporary event structures.

Traditionally inflatable structures have been light weight and open to abuse from weather and more importantly the wind. The new Inspire range offers greatly improved performance through extensive design and engineering. Inspire inflatable event structures can withstand wind speeds and gusts of up to 55mph therefore ensuring your event is not effected at anytime of the year Creatively designed, the M3 Air products are the worldwide leader in inflatable structures. The Inspire Dome range includes:

### Inspire Dome Air- Beam collection

The highest rated inflatable temporary dome on the market can be used in winds up to 55mph. This is because of the regulated pressurised air beams which provide a solid support skeleton to the overall structure. An Inspire Air Dome offers a contemporary look and market leading performance.

### Inspire Dome standard collection

The Standard Inspire Air Dome range offers the same high class finish and look, and are the same product in every way, apart from the Air beams. This efficient, professionally made unit offers a superb solution to any event.