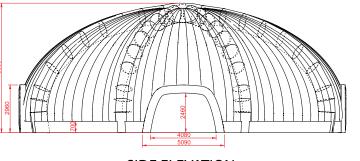

# General Arrangement

SIDE ELEVATION

PERSPECTIVE VIEW

FRONT ELEVATION

### STRUCTURE

Packed Size: • 2000mm x 1800mm x 1400mm (est.)

Packed Weight: • 1400kg (est.)

Inflated Size: • External - Ø24m x H8m

• Internal - Ø21.6m x H6.8m

Internal Floor Area: • 370m <sup>2</sup>

Plot Size Required: • 26m x 26m plus Entrance/Exit Size: • W4.08m, H2.46m