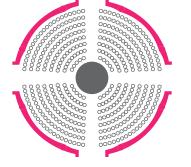

### **Restaurant Capacity:**

37 Tables 370 Seats

### **Caberet Capacity:**

6x4m Stage 33 Tables 330 Seats

### **Conference Capacity:**

6x4m Stage 544 Seats

## Arena Capacity:

5m Diameter Stage 440 Seats

### **Concert Capacity:**

6x4m Stage 800 People

### **Exhibition Capacity:**

25x Exhibition Stands 600 People

### Structure Footprint

#### Table + 10 Seats

#### People standing.