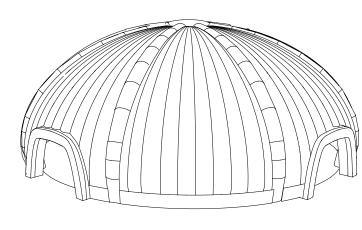

cture. An Inspire Air Dome offers a contemporary look and market leading performance.

### Inspire Dome standard collection

The Standard Inspire Air Dome range offers the same high class finish and look, and are the same product in every way, apart from the Air beams. This efficient, professionally made unit offers a superb solution to any event.

The Inspire range of structures can be tailored to suit your event needs, we offer branding with options including direct print and replaceable printed covers. The Inspire range also offers great flexibility as all the products can be seamlessly joined together, providing wonderful multi room environments. We also offer a range of connecting tunnels to add a sleek finish to the event structures.









# General Arrangement



SIDE ELEVATION



PERSPECTIVE VIEW



FRONT ELEVATION





# Product Accessories



# **Product Specification**

#### PACKAGE

• 1 x Structure, 1 x Packing Bag, 4 x zip-in access doors, 2x zip-in inflatable door panel, 14x FG12 fans.

### STRUCTURE

Packed Size: • 2000mm x 1800mm x 1400mm (est.)

Packed Weight: • 1400kg (est.)

Inflated Size: • External - Ø24m x H8m

• Internal - Ø21.6m x H6.8m

Internal Floor Area: • 370m <sup>2</sup>

Plot Size Required: • 26m x 26m plus Entrance/Exit Size: • W4.08m, H2.46m

Fabrics: • PVC, rip stop nylon FR treated

Colours: • Combinations of white/black/silver/frosted

Ground Fixings: • Available upon request

Please Note: Information is correct at time of publication. Inspire Inflatables accepts no responsibility for variations in dimensions or weights. Inspire Infla