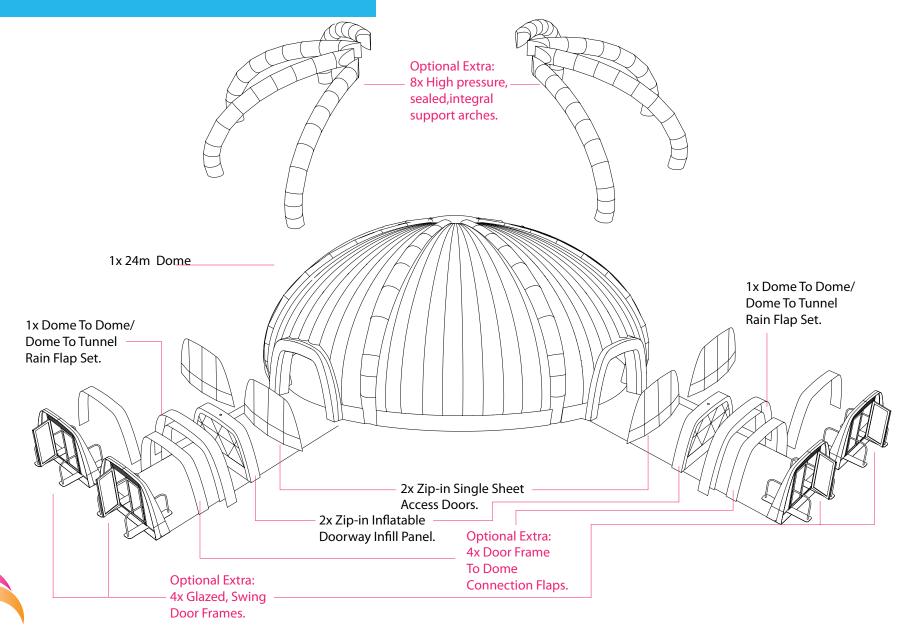

# Product Accessories

#### PRODUCT ENHANCEMENTS

- Branding Temporary/Permanent / Banners / Printed Covers
- Ground Anchor Fixing Glazed Doors Lighting Trussing
- Flooring High Pressure Supporting Tube Frame
- Custom Colored Fabric All Spares of Basic Package

#### Doors & Closures

All of the Inspire range comes complete with zip in/ out doors as standard. Inspire also offers full aluminium double door systems. These provide fire safety openers and are fully lockable which provides increased security. The door systems are custom and made to be installed perfectly into our doorways.

The entire Inspire range of Domes and Cubes can be joined together as the doorways are all standard. These can be jointed directly or by incorporating a space tunnel, these add an atmospheric walkway between the jointed structures and come in a range of lengths.