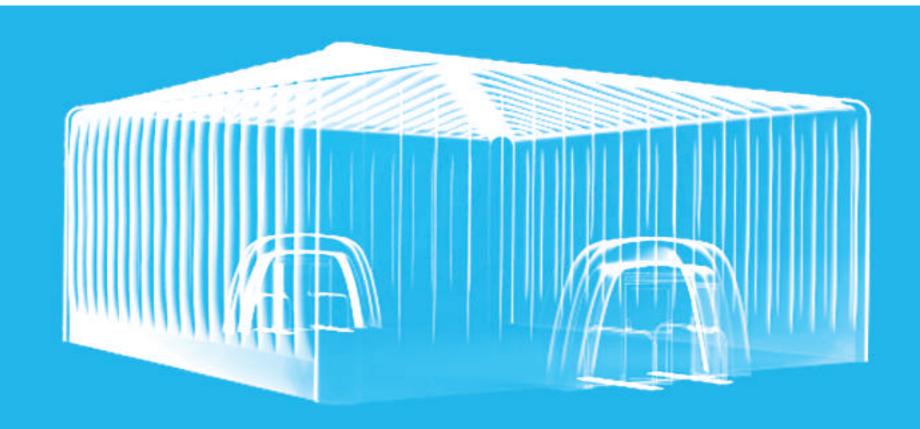

## **Product Variations**



### Inspire is a brand new range of high performance, beautifully designed, and practical temporary event structures.

Traditionally inflatable structures have been light weight and open to abuse from weather and more importantly the wind. The new Inspire Inflatables range offers greatly improved performance through extensive design and engineering. Inspire Inflatables event structures can with stand wind speeds and gusts of up to 55mph therefore ensuring your event is not effected at anytime of the year. Creatively designed, the Inspire products are the worldwide leader in inflatable structures. The Inspire Cube range includes:

#### Inspire Cube Air-Beam collection

The highest rated inflatable temporary dome on the market can be used in winds up to 55mph