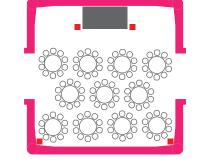

### **Conference Capacity:** 4x2m Stage 188 Seats

Arena Capacity:

### **Concert Capacity:** 4x2m Stage 315 People

**Exhibition Capacity:** 

15 Exhibition Stands 224 People

Branding

as screen print or digital printing at the source of production. Temporary branding can be added as vinyl or Dacron adhesive panels at any stage. Please note that not all artwork is suitable for printing on our structure range. It is advised sample artwork be supplied in an .eps format so we can advise the best solution. Full replaceable covers are available to the range. These can be branded and printed to ensure your structure matches your brand.