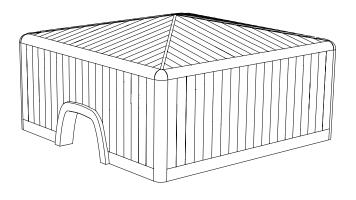

# **General Arrangement**

Ø 1000-

PERSPECTIVE VIEW

# Product Specification

• 1 x Structure, 1 x Packing Bag, 2x Zip-in access doors, 1x Zip-in inflatable door panel, 12x FG12 fans.

- 1400mm x 1000mm x 800mm (est.)
- 380kg (est.)
  - External L14.5m x W14m x H7.5m
  - Internal L12.6m x W12.6m x H6.5 m
- Internal Floor Area: 157.6m<sup>2</sup>
- Plot Size Required: 16m x 16m plus
- Entrance/Exit Size: W4.08m, H2.46m
  - PVC, rip stop nylon FR treated
  - Combinations of white/black/silver/frosted
  - Available upon request