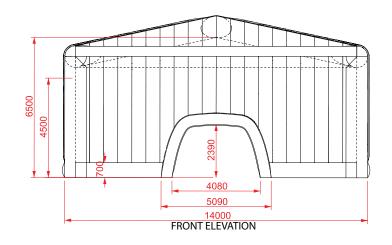

# Product Specification

• 1 x Structure, 1 x Packing Bag, 2x Zip-in access doors, 1x Zip-in inflatable door panel, 12x FG12 fans.

- 1400mm x 1000mm x 800mm (est.)
- 380kg (est.)
  - External L14.5m x W14m x H7.5m
  - Internal L12.6m x W12.6m x H6.5 m
- Internal Floor Area: 157.6m<sup>2</sup>
- Plot Size Required: 16m x 16m plus
- Entrance/Exit Size: W4.08m, H2.46m
  - PVC, rip stop nylon FR treated
  - Combinations of white/black/silver/frosted
  - Available upon request