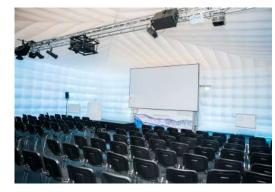

# **Product Capacity**

**Restaurant Capacity:** 16 Tables 160 Seats

**Caberet Capacity:** 4x2m Stage

11 Tables 110 Seats

### **Conference Capacity:** 4x2m Stage 188 Seats

Arena Capacity:

### **Concert Capacity:** 4x2m Stage 315 People

**Exhibition Capacity:** 

15 Exhibition Stands 224 People

Branding

as screen print or digital printing at the source of production. Temporary branding can be added as vinyl or Dacron adhesive panels at any stage. Please note that not all artwork is suitable for printing on our structure range. It is advised sample artwork be supplied in an .eps format so we can advise the best solution. Full replaceable covers are available to the range. These can be branded and printed to ensure your structure matches your brand.