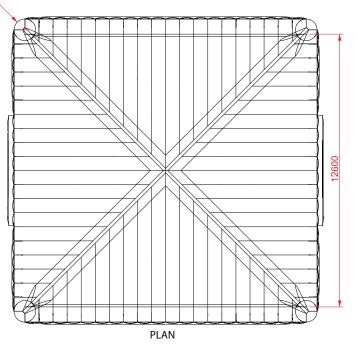

# **General Arrangement**

Ø 1000-

PERSPECTIVE VIEW

# Product Specification

• 1 x Structure, 1 x Packing Bag, 2x Zip-in access doors, 1x Zip-in inflatable door panel, 12x FG12 fans.

- 1400mm x 1000mm x 800mm (est.)
- 380kg (est.)
  - External L14.5m x W14m x H7.5m
  - Internal L12.6m x W12.6m x H6.5 m
- Internal Floor Area: 157.6m<sup>2</sup>
- Plot Size Required: 16m x 16m plus
- Entrance/Exit Size: W4.08m, H2.46m
  - PVC, rip stop nylon FR treated
  - Combinations of white/black/silver/frosted
  - Available upon request