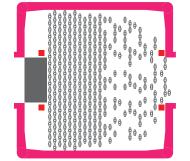

# **Product Capacity**

**Restaurant Capacity:** 16 Tables 160 Seats

**Caberet Capacity:** 4x2m Stage

11 Tables 110 Seats

### **Conference Capacity:** 4x2m Stage 188 Seats

Arena Capacity:

### **Concert Capacity:** 4x2m Stage 315 People

**Exhibition Capacity:** 

15 Exhibition Stands 224 People

Branding

as screen print or digital printing at the source of production. Temporary branding can be added as vinyl or Dacron adhesive panels at any stage. Please note that not all artwork is suitable for printing on our structure range. It is advised sample artwork be supplied in an .eps format so we can advise the best solution. Full replaceable covers are available to the range. These can be branded and printed to ensure your structure matches your brand.