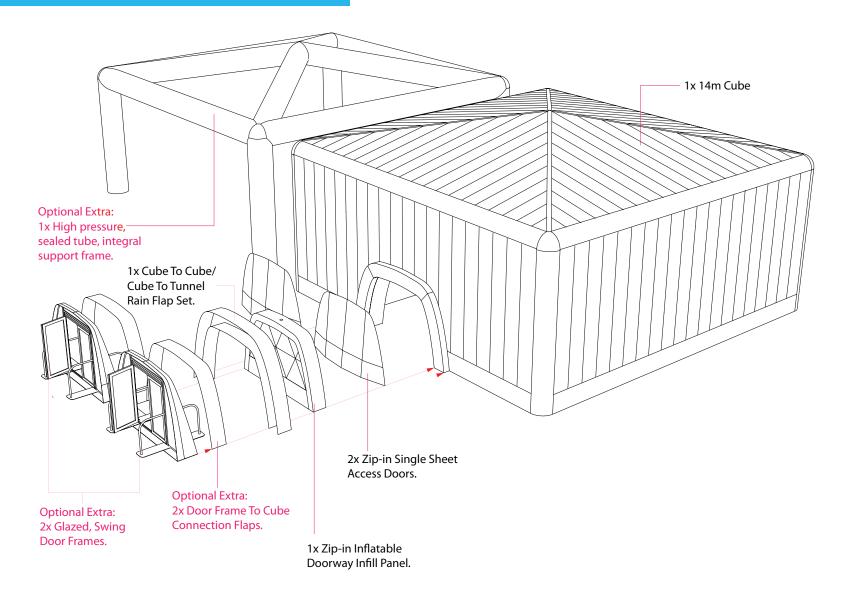

# Product Specification

• 1 x Structure, 1 x Packing Bag, 2x Zip-in access doors, 1x Zip-in inflatable door panel, 12x FG12 fans.

- 1400mm x 1000mm x 800mm (est.)
- 380kg (est.)
  - External L14.5m x W14m x H7.5m
  - Internal L12.6m x W12.6m x H6.5 m
- Internal Floor Area: 157.6m<sup>2</sup>
- Plot Size Required: 16m x 16m plus
- Entrance/Exit Size: W4.08m, H2.46m
  - PVC, rip stop nylon FR treated
  - Combinations of white/black/silver/frosted
  - Available upon request

#### **Doors & Closures**

All of the Inspire Inflatables ranges come complete with zip in/ out doors as standard. M3 Air also offers full aluminium double door systems. These provide fire safety openers and are fully lockable which provides increased security. The door systems are custom and made to be installed perfectly into our doorways.

#### Modularity

The entire Inspire range of Domes and Cubes can be joined together as the doorways are all standard. These can be jointed directly or by incorporating a space tunnel, these add an atmospheric walkway between the jointed structures and come in a range of lengths.