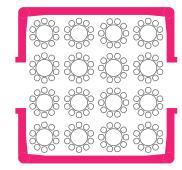

# **Product Capacity**

**Restaurant Capacity:** 16 Tables 160 Seats

**Caberet Capacity:** 4x2m Stage

11 Tables 110 Seats