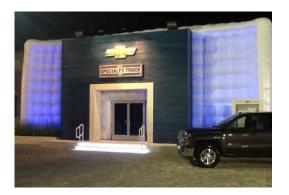

### **Concert Capacity:** 4x2m Stage 315 People

**Exhibition Capacity:** 

15 Exhibition Stands 224 People

Branding

as screen print or digital printing at the source of production. Temporary branding can be added as vinyl or Dacron adhesive panels at any stage. Please note that not all artwork is suitable for printing on our structure range. It is advised sample artwork be supplied in an .eps format so we can advise the best solution. Full replaceable covers are available to the range. These can be branded and printed to ensure your structure matches your brand.

## Product Enhancement

Branding can be applied permanently to any of the Inflatable structures