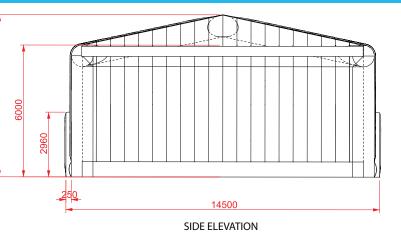

# Product Specification

• 1 x Structure, 1 x Packing Bag, 2x Zip-in access doors, 1x Zip-in inflatable door panel, 12x FG12 fans.

- 1400mm x 1000mm x 800mm (est.)
- 380kg (est.)
  - External L14.5m x W14m x H7.5m
  - Internal L12.6m x W12.6m x H6.5 m
- Internal Floor Area: 157.6m<sup>2</sup>
- Plot Size Required: 16m x 16m plus
- Entrance/Exit Size: W4.08m, H2.46m
  - PVC, rip stop nylon FR treated
  - Combinations of white/black/silver/frosted
  - Available upon request