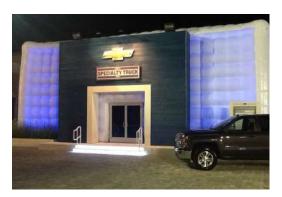

# Branding

as screen print or digital printing at the source of production. Temporary branding can be added as vinyl or Dacron adhesive panels at any stage. Please note that not all artwork is suitable for printing on our structure range. It is advised sample artwork be supplied in an .eps format so we can advise the best solution. Full replaceable covers are available to the range. These can be branded and printed to ensure your structure matches your brand.

# General Arrangement

Branding can be applied permanently to any of the Inflatable structures