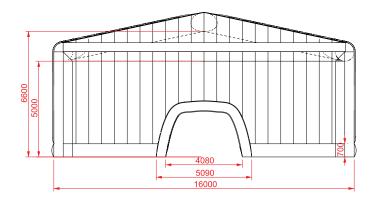

# **General Arrangement**

SIDE ELEVATION

FRONT ELEVATION

PERSPECTIVE VIEW

# **Product Specification**

<sup>•</sup> 1 x Structure, 1 x Packing Bag, 2x Zip-in access doors, 1x Zip-in inflatable door panel, 14x FG12 fans.

- 1800mm x 1600mm x 400mm (est.)
- 450kg (est.)
- External L16.5m x W16m x H7.7m
- Internal L14.6m x W14.6m x H6.6 m
- Internal Floor Area: 212m<sup>2</sup>
- Plot Size Required: 18m x 18m plus
- Entrance/Exit Size: W4.08m, H2.2m
  - PVC, rip stop nylon FR treated
  - Combinations of white/black/silver/frosted
  - Available upon request