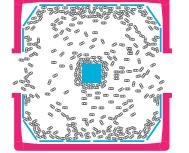

## Arena Capacity:

5m Diameter Stage 266 Seats

Speakers

( ) People standing

Exhibit