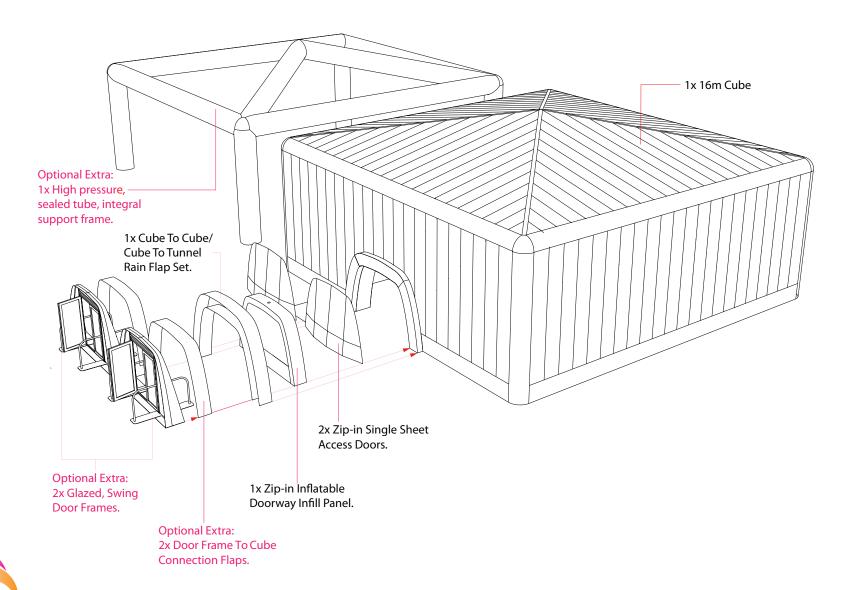

The Inspire range of structures can be tailored to suit your event needs, we offer branding with options including direct print and replaceable printed covers. The Inspire range also offers great flexibility as all the products can be seamlessly joined together, providing wonderful multi room environments. We also offer a range of connecting tunnels to add a sleek finish to the event structures.

# **Product Specification**

<sup>•</sup> 1 x Structure, 1 x Packing Bag, 2x Zip-in access doors, 1x Zip-in inflatable door panel, 14x FG12 fans.

- 1800mm x 1600mm x 400mm (est.)
- 450kg (est.)
- External L16.5m x W16m x H7.7m
- Internal L14.6m x W14.6m x H6.6 m
- Internal Floor Area: 212m<sup>2</sup>
- Plot Size Required: 18m x 18m plus
- Entrance/Exit Size: W4.08m, H2.2m
  - PVC, rip stop nylon FR treated
  - Combinations of white/black/silver/frosted
  - Available upon request

#### **Doors & Closures**

All of the Inspire Inflatables ranges come complete with zip in/ out doors as standard. M3 Air also offers full aluminium double door systems. These provide fire safety openers and are fully lockable which provides increased security. The door systems are custom and made to be installed perfectly into our doorways.

#### Modularity

The entire Inspire range of Domes and Cubes can be joined together as the doorways are all standard. These can be jointed directly or by incorporating a space tunnel, these add an atmospheric walkway between the jointed structures and come in a range of lengths.