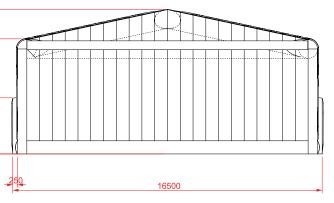

# **General Arrangement**

SIDE ELEVATION

FRONT ELEVATION

PERSPECTIVE VIEW

# **Product Specification**

<sup>•</sup> 1 x Structure, 1 x Packing Bag, 2x Zip-in access doors, 1x Zip-in inflatable door panel, 14x FG12 fans.

- 1800mm x 1600mm x 400mm (est.)
- 450kg (est.)
- External L16.5m x W16m x H7.7m
- Internal L14.6m x W14.6m x H6.6 m
- Internal Floor Area: 212m<sup>2</sup>
- Plot Size Required: 18m x 18m plus
- Entrance/Exit Size: W4.08m, H2.2m
  - PVC, rip stop nylon FR treated
  - Combinations of white/black/silver/frosted
  - Available upon request