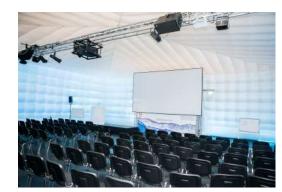

### Inspire Cube Air-Beam collection

The highest rated inflatable temporary dome on the market can be used in winds up to 55mph. This is because of the regulated pressurised air beams which provide a solid support skeleton to the overall structure. An M3 Air Cube offers a contemporary look and market leading performance.

### Inspire Cube standard collection

The Standard Inspire Cube range offers the same high class finish and look, and are the same product in every way, apart from the Air beams. This efficient, professionally made unit offers a superb solution to any event.

# **Product Specification**

<sup>•</sup> 1 x Structure, 1 x Packing Bag, 2x Zip-in access doors, 1x Zip-in inflatable door panel, 14x FG12 fans.

- 1800mm x 1600mm x 400mm (est.)
- 450kg (est.)
- External L16.5m x W16m x H7.7m
- Internal L14.6m x W14.6m x H6.6 m
- Internal Floor Area: 212m<sup>2</sup>
- Plot Size Required: 18m x 18m plus
- Entrance/Exit Size: W4.08m, H2.2m
  - PVC, rip stop nylon FR treated
  - Combinations of white/black/silver/frosted
  - Available upon request