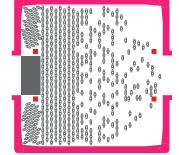

# **Caberet Capacity:**

4x2m Stage 16 Tables 160 Seats

Speakers

( ) People standing

Exhibit