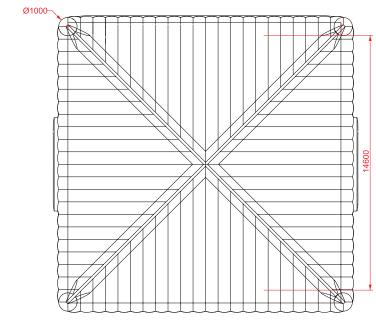

# **General Arrangement**

SIDE ELEVATION

FRONT ELEVATION

PERSPECTIVE VIEW

# **Product Specification**

<sup>•</sup> 1 x Structure, 1 x Packing Bag, 2x Zip-in access doors, 1x Zip-in inflatable door panel, 14x FG12 fans.

- 1800mm x 1600mm x 400mm (est.)
- 450kg (est.)
- External L16.5m x W16m x H7.7m
- Internal L14.6m x W14.6m x H6.6 m
- Internal Floor Area: 212m<sup>2</sup>
- Plot Size Required: 18m x 18m plus
- Entrance/Exit Size: W4.08m, H2.2m
  - PVC, rip stop nylon FR treated
  - Combinations of white/black/silver/frosted
  - Available upon request