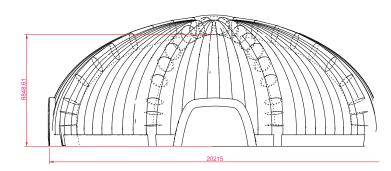

# General Arrangement

SIDE ELEVATION

PERSPECTIVE VIEW

# **Product Specificiation**

• 1 x Structure, 1 x Packing Bag, 4 x Zip-in access doors, 2x zip-in inflatable door panel, 12x FG12 fans.

- 2000mm x 1800mm x 1400mm (est.)
- 920kg (est.)
- External Ø20m x H8m
- Internal Ø18.6m x H6.8m
- Internal Floor Area: 271.7m<sup>2</sup>
- Plot Size Required: 21m x 21m plus
- Entrance/Exit Size: W4.08m, H2.46m
  - PVC, rip stop nylon FR treated
  - Combinations of white/black/silver/frosted
  - Available upon request