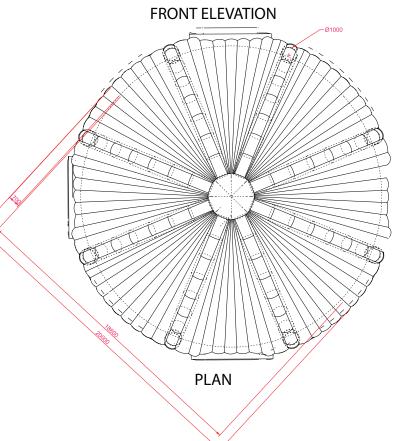

# General Arrangement

SIDE ELEVATION

PERSPECTIVE VIEW

# **Product Specificiation**

• 1 x Structure, 1 x Packing Bag, 4 x Zip-in access doors, 2x zip-in inflatable door panel, 12x FG12 fans.

- 2000mm x 1800mm x 1400mm (est.)
- 920kg (est.)
- External Ø20m x H8m
- Internal Ø18.6m x H6.8m
- Internal Floor Area: 271.7m<sup>2</sup>
- Plot Size Required: 21m x 21m plus
- Entrance/Exit Size: W4.08m, H2.46m
  - PVC, rip stop nylon FR treated
  - Combinations of white/black/silver/frosted
  - Available upon request