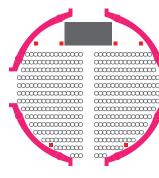

# **Product Capacity**

**Restaurant Capacity:** 26Tables 260 Seats

**Conference Capacity:** 6x3m Stage 364 Seats

# Caberet Capacity:

6x3m Stage 22 Tables 220 Seats

5m Diameter Stage

## Arena Capacity:

304 Seats

**Exhibition Capacity:** 16x Exhibition Stands 406 People

# **Concert Capacity:** 6x4m Stage 544 People