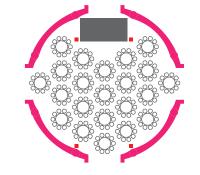

# **Product Capacity**

**Restaurant Capacity:** 26Tables 260 Seats

**Conference Capacity:** 6x3m Stage 364 Seats

# Caberet Capacity:

6x3m Stage 22 Tables 220 Seats

5m Diameter Stage

## Arena Capacity:

304 Seats

**Exhibition Capacity:** 16x Exhibition Stands 406 People

# **Concert Capacity:** 6x4m Stage 544 People