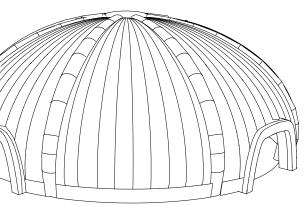

# Inspire Dome Air- Beam Collection

The highest rated inflatable temporary dome on the market can be used in winds up to 55mph. This is because of the regulated pressurised air beams which provide a solid support skeleton to the overall structure. An Inspire dome offers a contemporary look and market leading performance.

# **Inspire Dome Standard Collection**

The Standard Inspire Dome range offers the same high class finish and look, and are the same product in every way, apart from the Air beams. This efficient, professionally made unit offers a superb solution to any event.