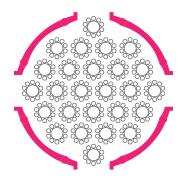

# **Product Capacity**

**Restaurant Capacity:** 26Tables 260 Seats

**Conference Capacity:** 6x3m Stage 364 Seats

# Caberet Capacity:

6x3m Stage 22 Tables 220 Seats

5m Diameter Stage

## Arena Capacity:

304 Seats

**Exhibition Capacity:** 16x Exhibition Stands 406 People

# **Concert Capacity:** 6x4m Stage 544 People