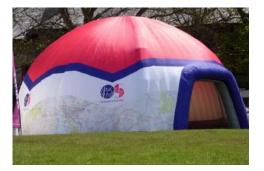

# **Product Variations**

# Inspire is a brand new range of high performance, beautifully designed, and practical temporary event structures.

Traditionally inflatable structures have been light weight and open to abuse from weather and more importantly the wind. The new Inspire range offers greatly improved performance through extensive design and engineering. Inspire Inflatable event structures can withstand wind speeds and gusts of up to 55mph therefore ensuring your event is not effected at anytime of the year. Creatively designed, the M3 Air products are the worldwide leader in inflatable structures. The Inspire Dome range includes:

# Inspire Dome Air- Beam Collection

The highest rated inflatable temporary dome on the market can be used in winds up to 55mph. This is because of the regulated pressurised air beams which provide a solid support skeleton to the overall structure. An Inspire dome offers a contemporary look and market leading performance.