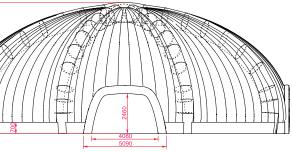

# General Arrangement

SIDE ELEVATION

PERSPECTIVE VIEW

# **Product Specificiation**

• 1 x Structure, 1 x Packing Bag, 4 x Zip-in access doors, 2x zip-in inflatable door panel, 12x FG12 fans.

- 2000mm x 1800mm x 1400mm (est.)
- 920kg (est.)
- External Ø20m x H8m
- Internal Ø18.6m x H6.8m
- Internal Floor Area: 271.7m<sup>2</sup>
- Plot Size Required: 21m x 21m plus
- Entrance/Exit Size: W4.08m, H2.46m
  - PVC, rip stop nylon FR treated
  - Combinations of white/black/silver/frosted
  - Available upon request