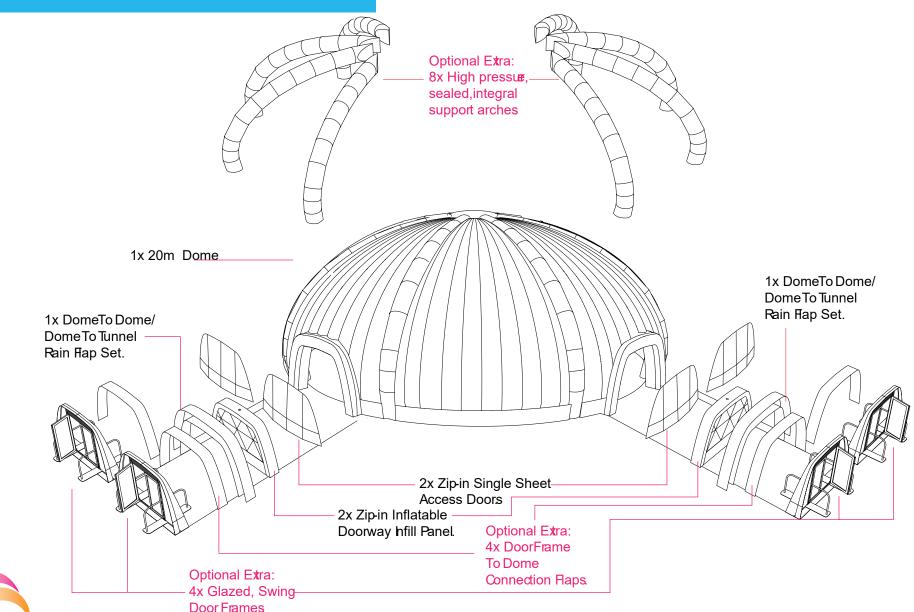

# **Product Specificiation**

• 1 x Structure, 1 x Packing Bag, 4 x Zip-in access doors, 2x zip-in inflatable door panel, 12x FG12 fans.

- 2000mm x 1800mm x 1400mm (est.)
- 920kg (est.)
- External Ø20m x H8m
- Internal Ø18.6m x H6.8m
- Internal Floor Area: 271.7m<sup>2</sup>
- Plot Size Required: 21m x 21m plus
- Entrance/Exit Size: W4.08m, H2.46m
  - PVC, rip stop nylon FR treated
  - Combinations of white/black/silver/frosted
  - Available upon request

# PRODUCT ENHANCEMENTS

- Branding Temporary/Permanent / Banners / Printed Covers
- Ground Anchor Fixing Glazed Doors Lighting Trussing Flooring
- High Pressure Supporting Tube Frame Custom Colored Fabric
- All Spares of Basic Package

### **Doors & Closures**

All of the Inspire ranges come complete with zip in/ out doors as standard. M3 Air also offers full aluminium double door systems. These provide fire safety openers and are fully lockable which provides increased security. The door systems are custom and made to be installed perfectly into our doorways.